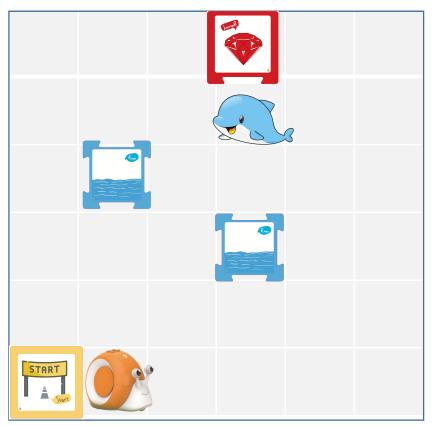

Robobloc

Qobo want to visit dolphin's performance because the smart dolphin stimulate Qobo's curiosity.

But the place where dolphin perform, that is nearby aquarium, have a lot of rivers, and these rivers influence Qobo go to there.

Children, What ideas do you have to help Qobo reach aquarium on time?

We can use blockade-breaking model and free model to help Qobo.

Using cards together with hands, and use different way to reach destination, compare which way is faster?