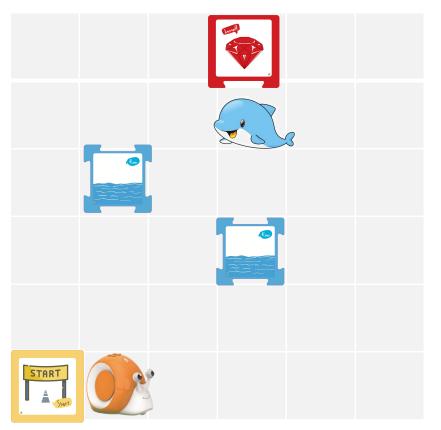

Children, What ideas do you have to help Qobo reach aquarium on time?

We can use blockade-breaking model and free model to help Qobo.

Using cards together with hands, and use different way to reach destination, compare which way is faster?