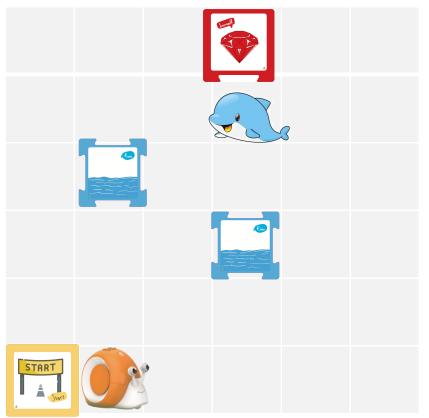

Children, What ideas do you have to help Qobo reach aquarium on time?

We can use blockade-breaking model and free model to help Qobo.

Using cards together with hands, and use different way to reach destination, compare which way is faster?